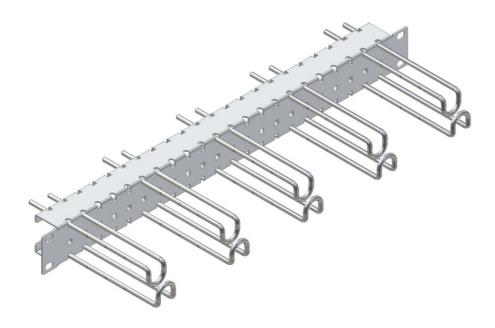

tML® - TP Patch Cord Managment 19" Panel 1U Vario, 10 rings, grey

tML® - TP Patch Cord Management 19" Panel for the regulatory horizontal cable run of patch cords.

Vers. 27.12.2013

## **Technical Data**

| Front plate | grey                                                                                                                                            |
|-------------|-------------------------------------------------------------------------------------------------------------------------------------------------|
| Assembly    | 10 rings can be put and engaged separately from the front<br>Stepless adjustment from 5.0mm to 110.0mm<br>Number of rings can vary from 1 to 10 |
| Cable entry | Patch cords are from the front inserted                                                                                                         |
| Size        | 19", 1U                                                                                                                                         |
|             | QS-Managementsystem ISO 9001, ISO 14001 and TL 9000                                                                                             |