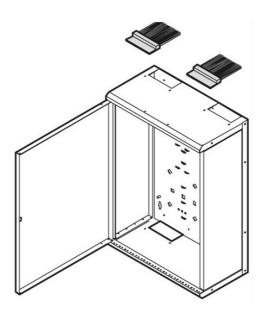

tBL® - set of brush strips for wall mount enclosure

The brush strips are used for covering openings for cable entries in the wall mount enclosure.

Vers. 03.08.2015

tde® trans data elektronik GmbH

# **Technical Data**

| Туре        | 2x brush strips, self-adhesive, length: 55mm |
|-------------|----------------------------------------------|
| Application | For covering the cable entries               |