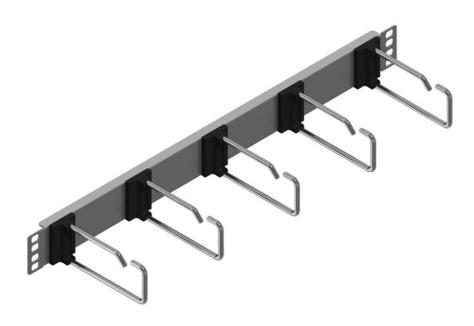

tML® - TP Patch Cord Management 19" Panel for the regulatory horizontal cable run of patch cords.

Vers. 01.04.2014

tde® trans data elektronik GmbH

# **Technical Data**

| Front plate | stainless steel                                     |
|-------------|-----------------------------------------------------|
| Assembly    | 5 metal rings 110mm                                 |
| Cable entry | Patch cords are from the top inserted               |
| Size        | 19", 1U                                             |
|             | QS-Managementsystem ISO 9001, ISO 14001 and TL 9000 |