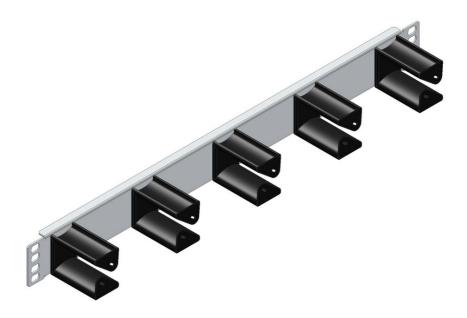

tML® - FO Patch Cord Management 19" Panel 1U, 5 rings 56mm, stainless steel

tML® - FO Patch Cord Management 19" Panel for the regulatory horizontal cable run of patch cords.

Vers. 01.04.2014

# **Technical Data**

| Front plate | stainless steel                                     |
|-------------|-----------------------------------------------------|
| Assembly    | 5 rings 56mm                                        |
| Cable entry | Patch cords are from the front inserted             |
| Size        | 19", 1U                                             |
|             | QS-Managementsystem ISO 9001, ISO 14001 and TL 9000 |