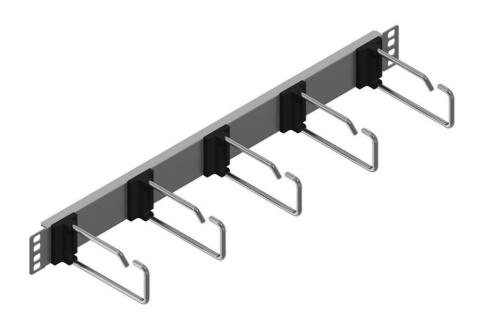

tML® - TP Patch Cord Managment 19" Panel 1U, 5 rings 110mm, black

tML® - TP Patch Cord Management 19" Panel for the regulatory horizontal cable run of patch cords.

# **Technical Data**

| Front plate | black                                               |
|-------------|-----------------------------------------------------|
| Assembly    | 5 metal rings 110mm                                 |
| Cable entry | Patch cords are from the top inserted               |
| Size        | 19", 1U                                             |
|             | QS-Managementsystem ISO 9001, ISO 14001 and TL 9000 |