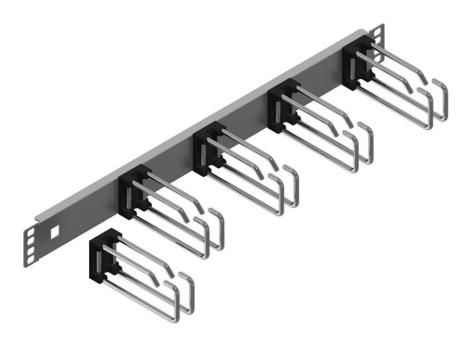

tML<sup>®</sup> - TP Patch Cord Management 19" Panel for the regulatory horizontal cable run of patch cords.

# **Technical Data**

| Front plate | stainless steel                                     |
|-------------|-----------------------------------------------------|
| Assembly    | 5 double metal rings 110mm                          |
| Cable entry | Patch cords are from the top inserted               |
| Size        | 19", 1U                                             |
|             | QS-Managementsystem ISO 9001, ISO 14001 and TL 9000 |