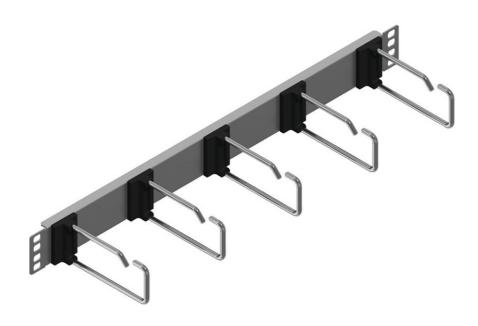

tML® - TP Patch Cord Managment 19" Panel 1U, 5 rings 110mm, grey

tML® - TP Patch Cord Management 19" Panel for the regulatory horizontal cable run of patch cords.

# **Technical Data**

| Front plate | grey                                                |
|-------------|-----------------------------------------------------|
| Assembly    | 5 metal rings 110mm                                 |
| Cable entry | Patch cords are from the top inserted               |
| Size        | 19", 1U                                             |
|             | QS-Managementsystem ISO 9001, ISO 14001 and TL 9000 |