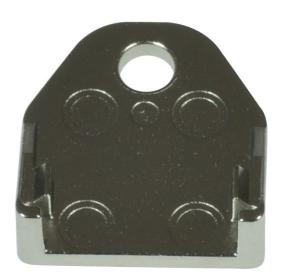

tBL® - Un Locking tool for opening the RJ45 modules

Tool lets you quickly and easily open any  $tBL^{\scriptsize @}$  - RJ45 Data Center- and Keystone Module in order to remove the cable termination block from the module.

Vers. 07.03.2019

tde® trans data elektronik GmbH

## **Product variants & accessories**

| ArtNo.            | Description                                                                              |
|-------------------|------------------------------------------------------------------------------------------|
| TBL-DC/KS-UL-TOOL | tBL® - Un Locking tool for opening the RJ45 modules                                      |
| TBL-RJ45DCX6/KT22 | tBL® - RJ45 DC 6fold Module Cat.6 <sub>A</sub> ISO/IEC, termination block AWG 22-24      |
| TBL-RJ45DCX6/KT26 | tBL® - RJ45 DC 6fold Module Cat.6 <sub>A</sub> ISO/IEC, termination block AWG 26-27      |
| TBL-RJ45KS/KT22   | tBL® - RJ45 Keystone Module Cat.6 <sub>A</sub> ISO/IEC, termination block AWG 22-24      |
| TBL-RJ45KS/KT26   | tBL® - RJ45 Keystone Module Cat.6 <sub>A</sub> ISO/IEC incl. termination block AWG 26-27 |