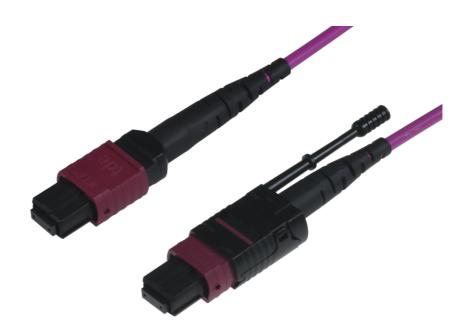

FO Push-Pull Tab Housing Kit for MPO/MTP® Connector

# **FO** Components

The Push-Pull Tabs greatly simplify the use of MPO connectivity when manual access to the release slider and rear portion of the connector is restricted. This novel accessory for the expanding MTP® brand product family enables easy insertion and extraction of MTP® brand plugs in dense applications by providing a flexible extension tab which can be used to extract as well as insert the plug into the adapter port.

# **Technical Data**

| Туре                               | Push-Pull Tab Housing Kit incl. unlocking help |
|------------------------------------|------------------------------------------------|
| Color                              | Black                                          |
| Length Push-Pull Tab               | 32 mm                                          |
| Length Push-Pull Tab incl. housing | 50 mm                                          |
| Manufacturer                       | US Conec                                       |