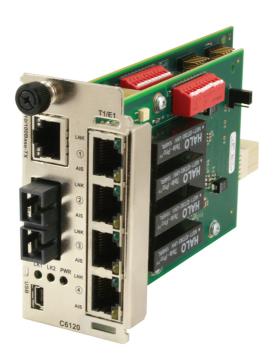

## **Description**

The ION C6120 is a managed T1/E1/J1 mux media converter module and provides a solution for those users that need to extend multiple T1/E1/J1 connections, along with a 10/100 Ethernet connection, all over fiber. The C6120 includes (4) RJ-48 ports, (1) 10/100 Ethernet port, and (1) fiber port. The device is available in versions that support fixed fiber connectors as well as SFP fiber modules offering support for a variety of fiber types, distances, and wavelengths to provide maximum flexibility across a variety of network topologies. CWDM SFPs can also be utilized to further increase the bandwidth capacity of the fiber infrastructure.

### **Features**

- (4) RJ-48 copper interfaces
- (1) fiber interface (fixed or SFP)
- (2) SFP ports on C6121-1040 model
- (1) RJ-45 10/100Mbps Ethernet port
- Auto-MDI/MDIX
- Pause (Flow Control on Ethernet port)
- Loopback via test set
- Local and remote loopbacks
- · LEDs for device status and troubleshooting
- Settings for line code, line build out, loopbacks and Alarm Indication Signal (AIS)
- Access to complete status and configuration on local and remote device
- Remote firmware upgrade
- Remote management