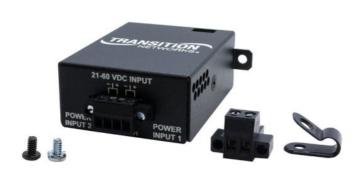

Isolated Wide Input 20W Power Supply Assembly for S3290 Series

Isolated Wide Input 20W Power Supply Assembly for S3290 Series

Show product on manufacturers website: https://www.lantronix.com/products/

# **Product variants & accessories**

| ArtNo.    | Description                                                    |
|-----------|----------------------------------------------------------------|
| S3290-RPS | Isolated Wide Input 20W Power Supply Assembly for S3290 Series |