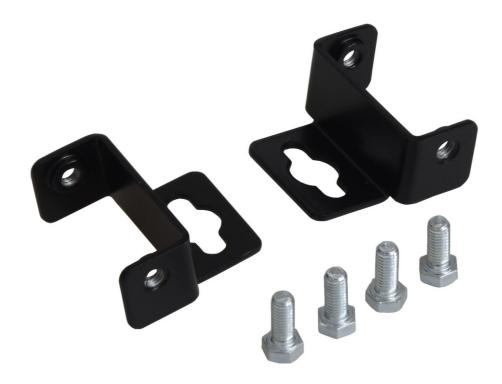

tPM - Mounting bracket set (2 pcs.) straight for tPM panels vertical incl. fixing screws, black

## **Technical Data**

| Color     | black RAL 7005                                      |
|-----------|-----------------------------------------------------|
| Thickness | 1.5 mm                                              |
| Assembly  | incl. fixing screws                                 |
| Mounting  | on both sides of the the vertical panel             |
|           | QS-Managementsystem ISO 9001, ISO 14001 and TL 9000 |

## **Product variants & accessories**

| ArtNo.      | Description                                                                                     |
|-------------|-------------------------------------------------------------------------------------------------|
| TPM-V-AW-SW | tPM - Mounting bracket set (2 pcs.) straight for tPM panels vertical incl. fixing screws, black |